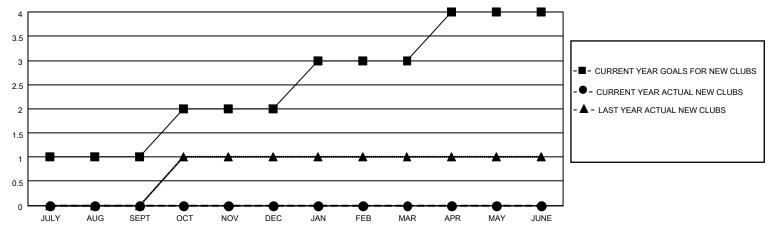

| 0         | 0             | JULY/AUG/SEPT         | 60                    | 11                      | 19                                                 |
| OCT/NOV/DEC           | 1             | 0         | 0             | OCT/NOV/DEC           | 28                    | 0                       | 0                                                  |
| JAN/FEB/MAR           | 1             | 0         | 0             | JAN/FEB/MAR           | 60                    | 0                       | 0                                                  |
| APR/MAY/JUNE          | 1             | 0         | 0             | APR/MAY/JUNE          | 27                    | 0                       | 0                                                  |

#### GOALS AND ACTUAL NEW CLUBS CUMULATIVE



#### GOALS AND ACTUAL MEMBERS CUMULATIVE



| DROPPED CLUBS: 0 |    | 4 CLUBS OF 58 ADDED 1 OR  | GENDER DISTRIBUTION       |              |  |
|------------------|----|---------------------------|---------------------------|--------------|--|
|                  |    | MORE NEW MEMBERS          | MALE 864 (61.45%)         |              |  |
|                  |    |                           | FEMALE                    | 542 (38.55%) |  |
| DROPPED MEMBERS  |    |                           | NON BINARY                | 0 (0.00%)    |  |
|                  |    |                           | PREFER NOT TO ANSWER      | 0 (0.00%)    |  |
| DECEASED         | 0  |                           |                           | ,            |  |
| CLUB CANCELLED   | 0  | CLICK HERE FOR CUMULATIVE |