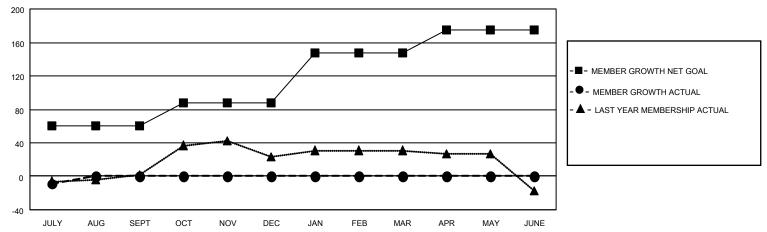

#### GOALS AND ACTUAL MEMBERS CUMULATIVE

| DROPPED CLUBS: 0 |    | 4 CLUBS OF 58 ADDED 1 OR  | GENDER DISTRIBUTION       |              |  |
|------------------|----|---------------------------|---------------------------|--------------|--|
|                  |    | MORE NEW MEMBERS          | MALE 864 (61.45%)         |              |  |
|                  |    |                           | FEMALE                    | 542 (38.55%) |  |
| DROPPED MEMBERS  |    |                           | NON BINARY                | 0 (0.00%)    |  |
|                  |    |                           | PREFER NOT TO ANSWER      | 0 (0.00%)    |  |
| DECEASED         | 0  |                           |                           | ,            |  |
| CLUB CANCELLED   | 0  | CLICK HERE FOR CUMULATIVE | TOTAL FAMILY UNIT MEMBERS | 324          |  |
| OTHER            | 19 | MEMBERSHIP DATA           |                           |              |  |
| TOTAL            | 19 |                           | FAMILY MEMBERS PAYING HA  | F DUES 170   |  |
|                  |    |                           |                           |              |  |